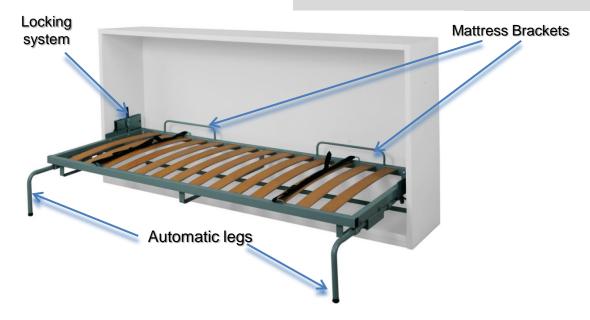

# New Horizontal Wall Bed Mechanism

Pull out the bottom of your closet to reveal a ready-to-use wall bed suitable for children and adults, thanks to its capacity of 190 kg!

#### Advantages and benefits

- ✓ This mechanism includes a locking system for when the bed is down, ensuring added safety and better performance.
- ✓ This product is designed with a high load capacity so that anyone can sleep in it.
- ✓ The top of the closet can also accommodate a Murphy bed mechanism (see product XULT36WBHX).
- ✓ Helps to maximize the space in a room.
- ✓ One SKU for all the required components.
- ✓ The base includes 13 slats, each made of six layers of birch, bent and glued under pressure to ensure the best possible support.
- ✓ As comfortable as your own bed!
- ✓ Features restraints to hold the mattress in place.
- ✓ The mounting instructions are available on our website.