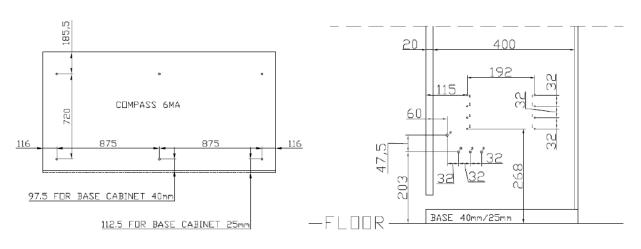

# New Horizontal Wall Bed Mechanism

Ī

Additional information: Drilling template

#### HOLES PLANS

#### HOLES CABINET DOOR

#### HOLES CABINET SIDES

HOLES 1 COMPASS 4MA HOLES 2 COMPASS 6MA