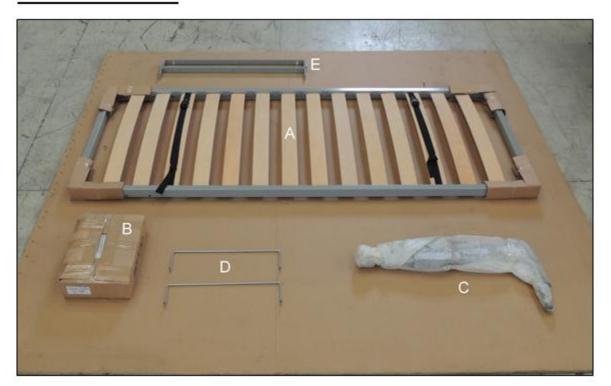

# New Horizontal Wall Bed Mechanism

Ī

Additional information: Included products

### XULT36WBHZ

- A Metal base
- B Mechanism plates + mounting screw
- C Automatic leg
- D Mattress restraint
- E Plate to fix panel