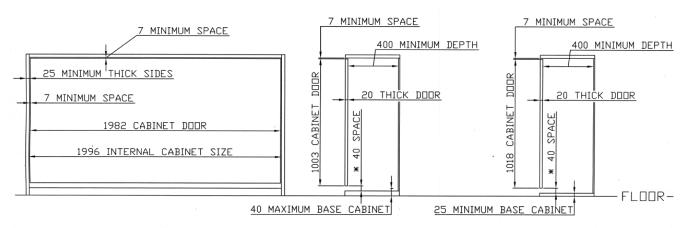

# New Horizontal Wall Bed Mechanism

Additional information: Required cabinet dimensions

### WARDROBE DIMENSIONS REQUIRED

BASE CABINET 40mm MAXIMUM BASE CABINET 25mm MINIMUM

#### THICK MATTRESSES 180mm

\* - MINIMUM SPACE INDISPENSABLE FROM BASE CABINET TO DOOR CABINET, IF YOU WANT REDUCE THIS SPACE PUT A SMALL BASE IN FRONT OF THE BASE CABINET. SEE THE DRAWING

ATTENTION: FOR THE DIFFERENT DIMENSIONS OF THE BASE (25 - 40) REMEMBER TO CHANGE THE DIMENSION OF THE DOOR CABINET