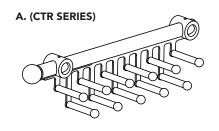

## **CBSR/CTR/CVR SERIES**

### NOTE:

Wood screws can be used if closet does not utilize system holes.

|            | Danie Link      |     |
|------------|-----------------|-----|
| Parts List |                 |     |
| No.        | Description     | Qty |
| Α          | Carriage        | 1   |
| В          | Mounting Studs  | 2   |
| С          | Allen Wrench    | 1   |
| D          | Mounting Screws | 2   |
| Е          | Wood Screws     | 2   |