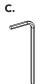

### NOTE:

Wood screws can be used if closet does not utilize system holes.

|            | Danie Link      |     |
|------------|-----------------|-----|
| Parts List |                 |     |
| No.        | Description     | Qty |
| Α          | Carriage        | 1   |
| В          | Mounting Studs  | 2   |
| С          | Allen Wrench    | 1   |
| D          | Mounting Screws | 2   |
| Е          | Wood Screws     | 2   |