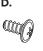

### NOTE:

Wood screws can be used if closet does not utilize system holes.

|            | Danie Link      |     |
|------------|-----------------|-----|
| Parts List |                 |     |
| No.        | Description     | Qty |
| Α          | Carriage        | 1   |
| В          | Mounting Studs  | 2   |
| С          | Allen Wrench    | 1   |
| D          | Mounting Screws | 2   |
| Е          | Wood Screws     | 2   |