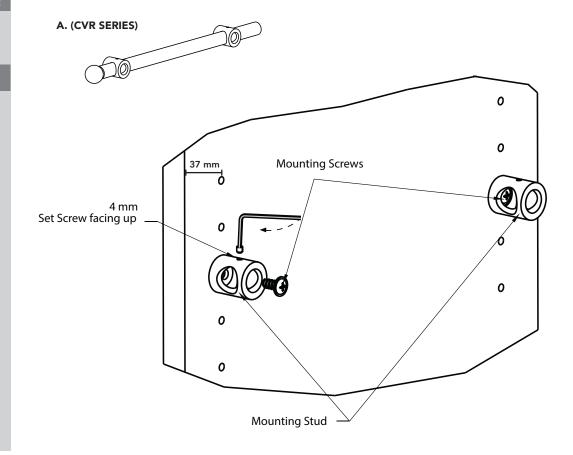

### NOTE:

Wood screws can be used if closet does not utilize system holes.

|            | Danie Link      |     |
|------------|-----------------|-----|
| Parts List |                 |     |
| No.        | Description     | Qty |
| Α          | Carriage        | 1   |
| В          | Mounting Studs  | 2   |
| С          | Allen Wrench    | 1   |
| D          | Mounting Screws | 2   |
| Е          | Wood Screws     | 2   |