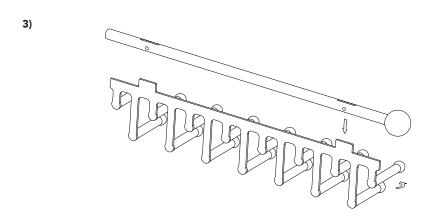

### NOTE:

Wood screws can be used if closet does not utilize system holes.

|            | Danie Link      |     |
|------------|-----------------|-----|
| Parts List |                 |     |
| No.        | Description     | Qty |
| Α          | Carriage        | 1   |
| В          | Mounting Studs  | 2   |
| С          | Allen Wrench    | 1   |
| D          | Mounting Screws | 2   |
| Е          | Wood Screws     | 2   |