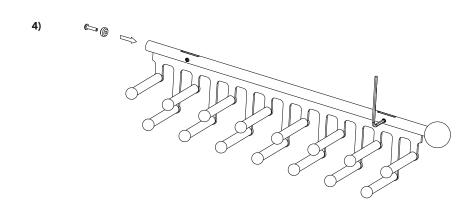

### NOTE:

Wood screws can be used if closet does not utilize system holes.

|            | Danie Link      |     |
|------------|-----------------|-----|
| Parts List |                 |     |
| No.        | Description     | Qty |
| Α          | Carriage        | 1   |
| В          | Mounting Studs  | 2   |
| С          | Allen Wrench    | 1   |
| D          | Mounting Screws | 2   |
| Е          | Wood Screws     | 2   |