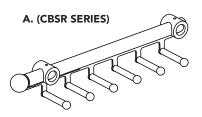

## **CBSR/CTR/CVR SERIES**

### NOTE:

Wood screws can be used if closet does not utilize system holes.

|            | Danie Link      |     |
|------------|-----------------|-----|
| Parts List |                 |     |
| No.        | Description     | Qty |
| Α          | Carriage        | 1   |
| В          | Mounting Studs  | 2   |
| С          | Allen Wrench    | 1   |
| D          | Mounting Screws | 2   |
| Е          | Wood Screws     | 2   |