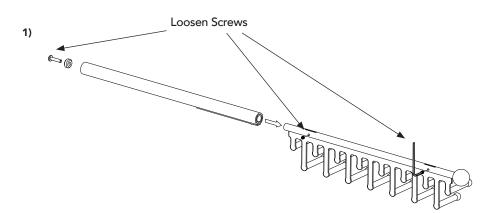

These units can be unassembled and flipped, see back for details.

## FLIPPING

These units can be flipped for left of right intallation.