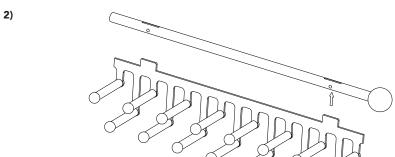

These units can be unassembled and flipped, see back for details.

## FLIPPING

These units can be flipped for left of right intallation.