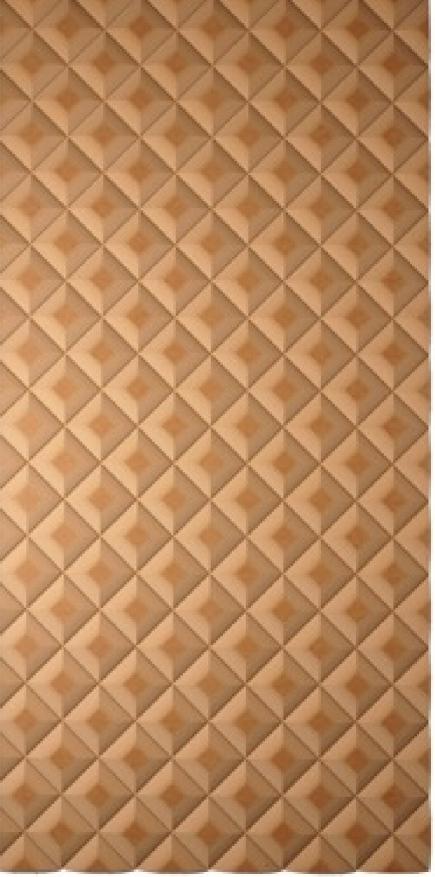

## Description

Our FormArt panels are produced from MDF and are available in contemporary designs. Panel thickness varies according to the pattern chosen. Panels can be installed sequentially and have a white melamine backing to ensure greater stability.

## Advantages and benefits

- Panels are paintable, and can be tinted or treated in a thousand ways.
- Perfect for contemporary designs.
- Made of MDF Superior Plus.
- Can be treated against humidity and moisture.
- Can be made without formaldehyde or fire-rated (see technical documents).