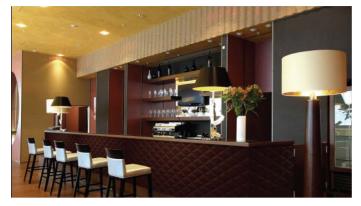

## Description

Our FormArt panels are produced from MDF and are available in contemporary designs. Panel thickness varies according to the pattern chosen. Panels can be installed sequentially and have a white melamine backing to ensure greater stability.

## Advantages and benefits

- Panels are paintable, and can be tinted or treated in a thousand ways.
- Perfect for contemporary designs.
- Made of MDF Superior Plus.
- Can be treated against humidity and moisture.
- Can be made without formaldehyde or fire-rated (see technical documents).