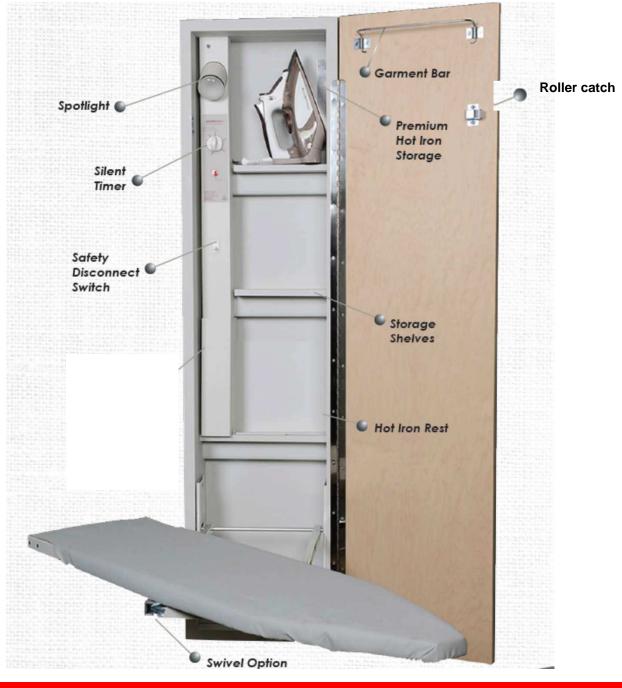

## Advantages

- Designed for recessed mounting, but can also be surface mount. Read mounting instructions consequently.
- Swiveling board as well to the right than the left so offer you a better posture for ironing.
- Height adjustable up to 4"
- Ventilated steel board allowing humidity caused by the iron to dry faster.
- Door mounted on piano hinge with right hand opening (AE42) or left hand opening (AE423).
- Unfinished maple veneer door include a roller catch to keep it closed.
- Locking device to hold the board lift up when opening the door.
- Electrical box including a light, a timer and a push button switch.

## **Technical information**

www.richelieu.com