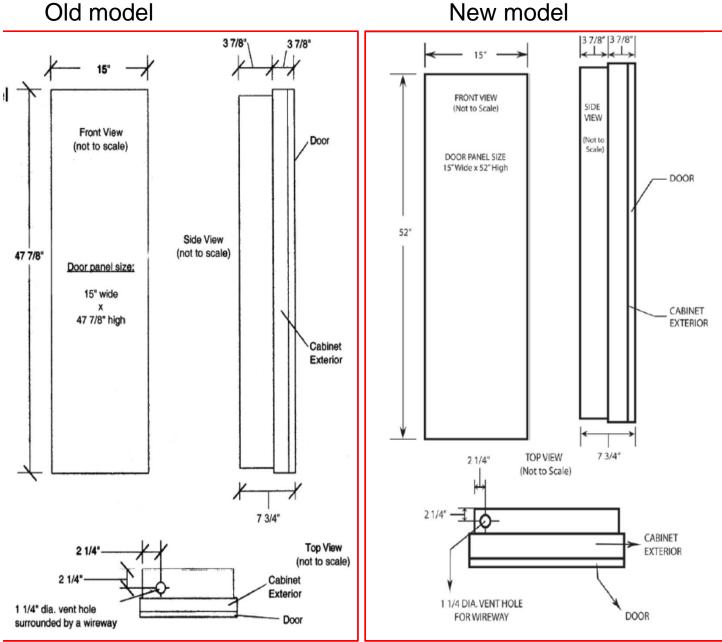

| Code  | Description                    | Dimensions<br>W x D x H | Replace        |
|-------|--------------------------------|-------------------------|----------------|
| AE42  | IRONING BOARD W/LIGHT RH MAPLE | 15 " x 7 3/4 " x 52 "   | E420203 et E42 |
| AE423 | IRONING BOARD W/LIGHT LH MAPLE | 15 " x 7 3/4 " x 52 "   | E420303        |

## **Technical information**

www.richelieu.com

## **Technical information**

Old model

www.richelieu.com