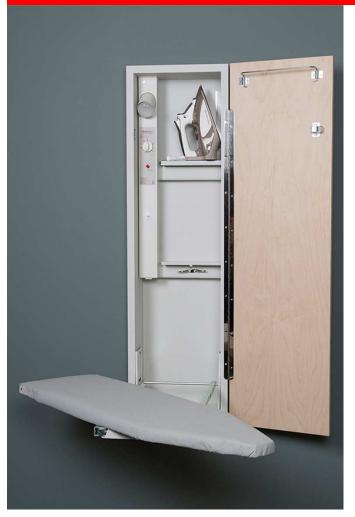

## Recessed ironing board **AE42**

Suggested product Replacement cover pad # 001500

Swiveling electrical ironing board for recessed mounting.

## Advantages

- Designed for recessed mounting, but can also be surface mount. Read mounting instructions consequently.
- Swiveling board as well to the right than the left so offer you a better posture for ironing.
- Height adjustable up to 4"
- Ventilated steel board allowing humidity caused by the iron to dry faster.
- Door mounted on piano hinge with right hand opening (AE42) or left hand opening (AE423).
- Unfinished maple veneer door include a roller catch to keep it closed.
- Locking device to hold the board lift up when opening the door.
- Electrical box including a light, a timer and a push button switch.