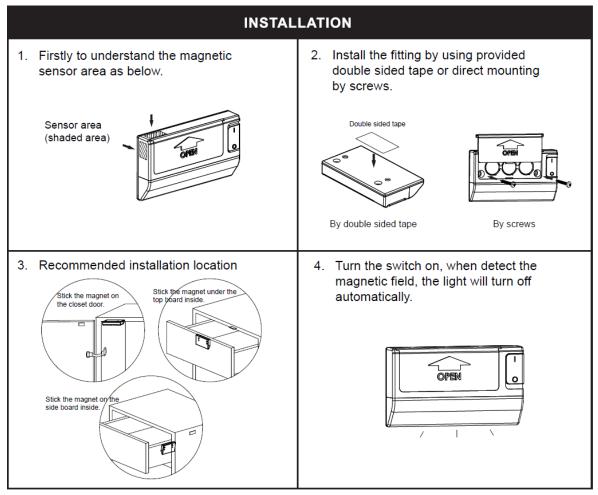

Be sure to read and understand all instructions before installation. For best results have installation completed by a qualified technician.

When choosing location for your new LED Drawer Light ensure that the light will be installed on a solid surface.

Do not attach to surfaces which are damp, freshly painted or otherwise electrically conductive (e.g. metallic surfaces).