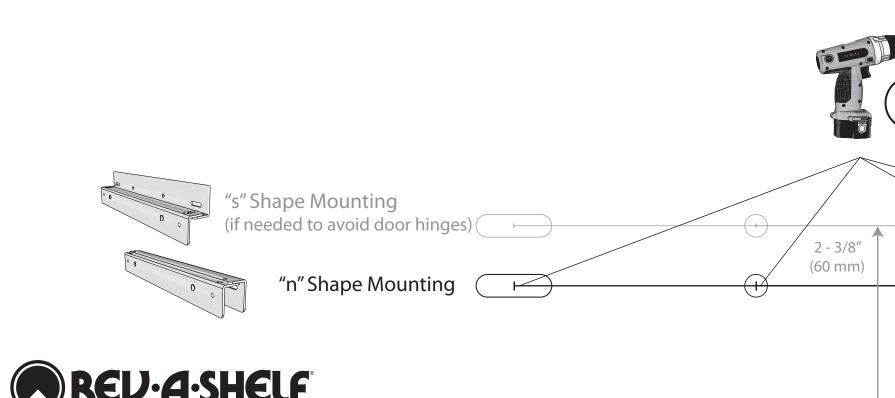

## **Side Mounting Template (Left)**

- Place template at the front edge of your cabinet opening at desired height
- Use reverse side of template for other side wall and repeat

X4

(with enough clearance to work properly)

## Side Mounting Template (Right)

- Place template at the front edge of your cabinet opening at desired height
- Use reverse side of template for other side wall and repeat

T-57XSM-1015

Front outside edge of cabinet / back of door.