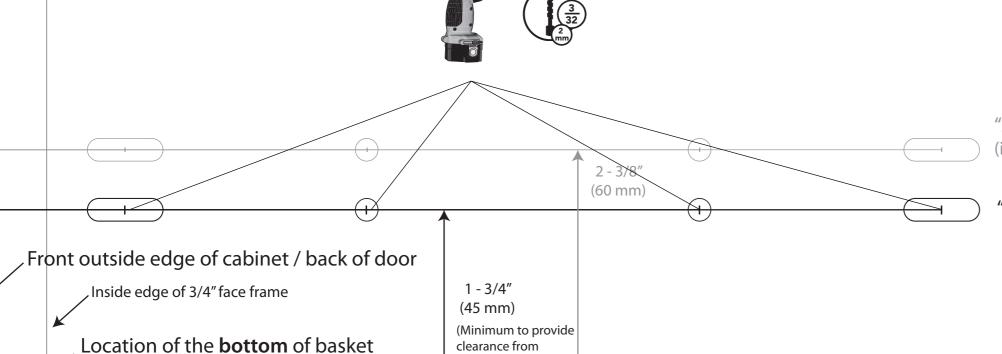

## **Side Mounting Template (Left)**

- Place template at the front edge of your cabinet opening at desired height
- Use reverse side of template for other side wall and repeat

X4

(with enough clearance to work properly)

cabinet floor)

## Side Mounting Template (Right)

- Place template at the front edge of your cabinet opening at desired height
- Use reverse side of template for other side wall and repeat

T-57XSM-1015

Front outside edge of cabinet / back of door.

1 - 3/4"
(45 mm)

(Minimum to provide clearance from cabinet floor)

Location of the bottom of basket (with enough clearance to work properly)