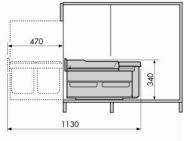

| Old version # | New version # | Description           | Capacity                                                | Color | Dimensions                                                                                      |
|---------------|---------------|-----------------------|---------------------------------------------------------|-------|-------------------------------------------------------------------------------------------------|
| 3645          | 3645100       | WASTE & CLEAN<br>UNIT | 2 X 18L + 12 L bucket<br>( 2 x 18.9Qt + 12.6 Qt bucket) | Grey  | Mini opening: 346mm (13 5/8")<br>Internal dia.: 700 mm (27 9/16")<br>Min. height: 340mm (13 ½") |