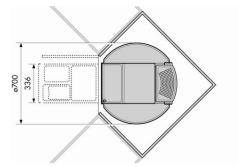

| Old version # | New version # | Description           | Capacity                                                | Color | Dimensions                                                                                      |
|---------------|---------------|-----------------------|---------------------------------------------------------|-------|-------------------------------------------------------------------------------------------------|
| 3645          | 3645100       | WASTE & CLEAN<br>UNIT | 2 X 18L + 12 L bucket<br>( 2 x 18.9Qt + 12.6 Qt bucket) | Grey  | Mini opening: 346mm (13 5/8")<br>Internal dia.: 700 mm (27 9/16")<br>Min. height: 340mm (13 ½") |