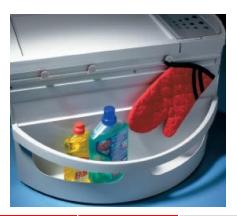

#### **Further information**

- > Bottom mount, very easy and quick installation with only 4 screws
- > For corner cabinets with a 135° door angle
- > Swiveling center gives you instant access for cleaning or recycling purposes.
- > Full extension ball bearing slides, allows total access to the recycling bins
- > The lid offers more storage space.
- > The lid cover the slides, more protection against dust, longer lasting slide efficiency
- > Hooks on the lid sides, allows to hang many other articles
- ➤ Comes with soft control slides for a smoother closing
- ightharpoonup 2 x 18l bins + 1 x 12l multifunctional bucket with perforated cover