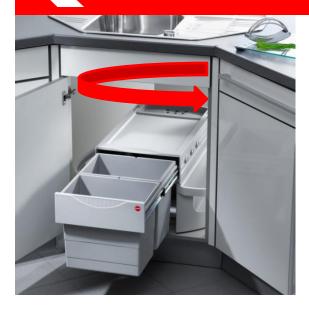

# New: Rondo – Waste and cleaning material management in a corner cabinet

## Now with a new lid and new silver grey finish and **soft control closing!**

Rondo is the perfect solution for waste and cleaning material storage for a corner unit equiped with a sink.

Tough, even for a regular corner cabinet, Rondo offers the great advantage of offering a waste bin and a cleaning material storage system all in one. Several smart storage spaces and all that now comes with soft control slides for the waste bin.

#### **Further information**

- > Bottom mount, very easy and quick installation with only 4 screws
- > For corner cabinets with a 135° door angle
- > Swiveling center gives you instant access for cleaning or recycling purposes.
- > Full extension ball bearing slides, allows total access to the recycling bins
- > The lid offers more storage space.
- > The lid cover the slides, more protection against dust, longer lasting slide efficiency
- > Hooks on the lid sides, allows to hang many other articles
- ➤ Comes with soft control slides for a smoother closing
- ightharpoonup 2 x 18l bins + 1 x 12l multifunctional bucket with perforated cover