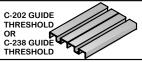

#### STEP 1

CUT C-201 GUIDE CHANNEL, C-202 OR C-238 ALUMINUM GUIDE THRESHOLD TO CORRECT LENGTH IF REQUIRED.

#### STEP 2

PREPARE SLOT IN FLOOR SAME SIZE AS INDICATED ABOVE IN STEP 2 FOR C-201 CHANNEL. GUIDE CHANNEL SHOULD BE FLUSH WITH FINISHED FLOOR. C-202 OR C-238 GUIDE THRESHOLD CAN BE INSTALLED ON SURFACE OF FLOOR OR SUBFLOOR WITH FINISHED FLOOR RUNNING UP TO IT. SEE DIMENSIONS IN ILLUSTRATIONS BELOW.

#### STEP 3

DRILL HOLES IN C-201 CHANNEL, C-202 OR C-238
THRESHOLD, AND PRE-DRILL HOLES IN FLOOR. SCREW
CHANNEL OR THRESHOLD INTO PLACE. (#8 SCREW SIZE
RECOMMENDED)