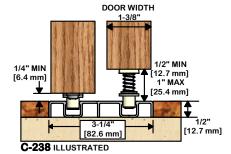

#### STEP 2

PREPARE SLOT IN FLOOR SAME SIZE AS INDICATED ABOVE IN STEP 2 FOR C-201 CHANNEL. GUIDE CHANNEL SHOULD BE FLUSH WITH FINISHED FLOOR. C-202 OR C-238 GUIDE THRESHOLD CAN BE INSTALLED ON SURFACE OF FLOOR OR SUBFLOOR WITH FINISHED FLOOR RUNNING UP TO IT. SEE DIMENSIONS IN ILLUSTRATIONS BELOW.