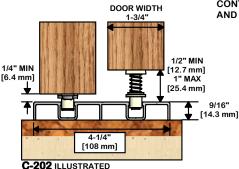

#### STEP 2

PREPARE SLOT IN FLOOR SAME SIZE AS INDICATED ABOVE IN STEP 2 FOR C-201 CHANNEL. GUIDE CHANNEL SHOULD BE FLUSH WITH FINISHED FLOOR. C-202 OR C-238 GUIDE THRESHOLD CAN BE INSTALLED ON SURFACE OF FLOOR OR SUBFLOOR WITH FINISHED FLOOR RUNNING UP TO IT. SEE DIMENSIONS IN ILLUSTRATIONS BELOW.