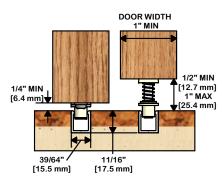

#### STEP 2

PREPARE SLOT IN DOOR AT LEAST 39/64" [15.5mm] WIDE IN CENTER OF DOOR, AND AT LEAST 11/16" [17.5mm] DEEP. IT IS RECOMMENDED TO MAKE THE SLOT AS ACCURATE AS POSSIBLE FOR A SECURE FIT AND NEAT APPEARANCE.

#### STEP 3

DRILL HOLES IN C-201 CHANNEL, AND PRE-DRILL HOLES IN DOOR. SCREW CHANNEL INTO PLACE WHILE KEEPING IT FLUSH WITH THE EDGE OF THE DOOR. (#8 SCREW SIZE RECOMMENDED) STEP 4

LOCATE C-200 GUIDE AS REQUIRED AND SCREW TO FLOOR WITH #8 X 3/4" SCREWS (2).