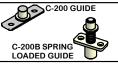

#### STEP 3

DRILL HOLES IN C-201 CHANNEL, AND PRE-DRILL HOLES IN DOOR. SCREW CHANNEL INTO PLACE WHILE KEEPING IT FLUSH WITH THE EDGE OF THE DOOR. (#8 SCREW SIZE RECOMMENDED) STEP 4

LOCATE C-200 GUIDE AS REQUIRED AND SCREW TO FLOOR WITH #8 X 3/4" SCREWS (2).

#### STEP 4

LOCATE C-200 GUIDE OR C-200B SPRING LOADED GUIDE 1" FROM EACH EDGE OF DOOR. SCREW TO DOOR WITH FASTENERS PROVIDED.