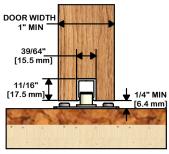

#### STEP 2

PREPARE SLOT IN DOOR AT LEAST 39/64" [15.5mm] WIDE IN CENTER OF DOOR, AND AT LEAST 11/16" [17.5mm] DEEP. IT IS RECOMMENDED TO MAKE THE SLOT AS ACCURATE AS POSSIBLE FOR A SECURE FIT AND NEAT APPEARANCE.

#### STEP 2

PREPARE SLOT IN FLOOR SAME SIZE AS INDICATED ABOVE IN STEP 2 FOR C-201 CHANNEL. GUIDE CHANNEL SHOULD BE FLUSH WITH FINISHED FLOOR. C-202 OR C-238 GUIDE THRESHOLD CAN BE INSTALLED ON SURFACE OF FLOOR OR SUBFLOOR WITH FINISHED FLOOR RUNNING UP TO IT. SEE DIMENSIONS IN ILLUSTRATIONS BELOW.