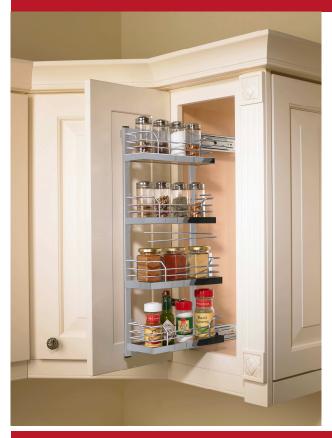

# Spice Pull-Out Arena Plus

Pull-out shelves system for upper cabinets, ideal for the storage of spices, oil, cans, etc

## **Advantages**

- Pull-out shelves system for upper cabinets, ideal for the storage of spices, oils, cans, etc.
- Side-mounted, the frame can receive up to 4 Arena shelves, with a load capacity up to 18 lb (8 kg).
- Shelves can be adjusted in height, each shelf is made of anti-slip melamine surface and a chrome or champagne surround.
- Shelves are offered in set of 2 units (2 different widths available).
- Possible combinations:

2 sets of 3" (77 mm) wide shelves, 2 sets of 5" (127 mm) wide shelves, 1 set of each.

- Reversible frame (left or right installation).
- Soft-closing mechanism included.

### For a complete set order:

1 frame + 1 set of slides + sets of shelves according to your needs. (use spacers if required)

| Gray    | Champagne | Set of slides | Interior opening Height |
|---------|-----------|---------------|-------------------------|
| 2579100 | 2579155   | 2578100       | Min. 23 ½" (596mm)      |

#### Set of 2 shelves

| Code       | Shelf dimensions (W x D x H)          | Finish          |  |  |
|------------|---------------------------------------|-----------------|--|--|
| 2581140100 | 3" x 9 7/8" x 2 ¾" (77 x 251 x 70mm)  | Grey/Chrome     |  |  |
| 2581140150 | 3" x 9 7/8" x 2 ¾" (77 x 251 x 70mm)  | Maple/Chrome    |  |  |
| 2581155150 | 3" x 9 7/8" x 2 ¾" (77 x 251 x 70mm)  | Maple/Champagne |  |  |
| 258114030  | 3" x 9 7/8" x 2 ¾" (77 x 251 x 70mm)  | White/Chrome    |  |  |
| 2582140100 | 5" x 9 7/8" x 2 ¾" (127 x 251 x 70mm) | Grey/Chrome     |  |  |
| 2582140150 | 5" x 9 7/8" x 2 ¾" (127 x 251 x 70mm) | Maple/Chrome    |  |  |
| 2582155150 | 5" x 9 7/8" x 2 ¾" (127 x 251 x 70mm) | Maple/Champagne |  |  |
| 258214030  | 5" x 9 7/8" x 2 ¾" (127 x 251 x 70mm) | White/Chrome    |  |  |