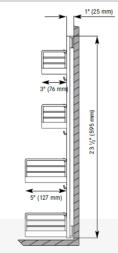

### For a complete set order:

1 frame + 1 set of slides + sets of shelves according to your needs. (use spacers if required)

| Gray    | Champagne | Set of slides | Interior opening Height |
|---------|-----------|---------------|-------------------------|
| 2579100 | 2579155   | 2578100       | Min. 23 ½" (596mm)      |

#### Set of 2 shelves

| Code       | Shelf dimensions (W x D x H)          | Finish          |  |  |
|------------|---------------------------------------|-----------------|--|--|
| 2581140100 | 3" x 9 7/8" x 2 ¾" (77 x 251 x 70mm)  | Grey/Chrome     |  |  |
| 2581140150 | 3" x 9 7/8" x 2 ¾" (77 x 251 x 70mm)  | Maple/Chrome    |  |  |
| 2581155150 | 3" x 9 7/8" x 2 ¾" (77 x 251 x 70mm)  | Maple/Champagne |  |  |
| 258114030  | 3" x 9 7/8" x 2 ¾" (77 x 251 x 70mm)  | White/Chrome    |  |  |
| 2582140100 | 5" x 9 7/8" x 2 ¾" (127 x 251 x 70mm) | Grey/Chrome     |  |  |
| 2582140150 | 5" x 9 7/8" x 2 ¾" (127 x 251 x 70mm) | Maple/Chrome    |  |  |
| 2582155150 | 5" x 9 7/8" x 2 ¾" (127 x 251 x 70mm) | Maple/Champagne |  |  |
| 258214030  | 5" x 9 7/8" x 2 ¾" (127 x 251 x 70mm) | White/Chrome    |  |  |

Min. interior depth required: 11" (280 mm)

**60285012** 1" (25mm) spacer