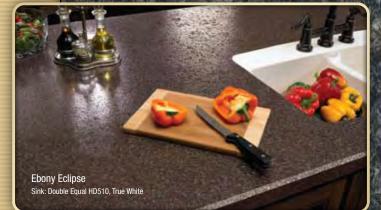

### Finishing Touches

For added sophistication – and more compliments – accent your new countertop with a smoothly integrated Wilsonart HD Sink in formed acrylic that is as durable and easy to care for as it is luxurious.

Finally, frame your choices with a **decorative edge profile**, an extra touch that shows off your countertop at its absolute best.

Luna Winter 1850K-35 Sink: Double Equal HD510, True White

1

.

Luna As subtle, soft and magical as moonlight, Luna brings the shades and nuances of nighttime to light.