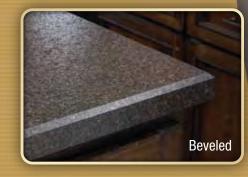

Finally, frame your choices with a **decorative edge profile**, an extra touch that shows off your countertop at its absolute best.

Luna Winter 1850K-35 Sink: Double Equal HD510, True White

1

.

Luna As subtle, soft and magical as moonlight, Luna brings the shades and nuances of nighttime to light.