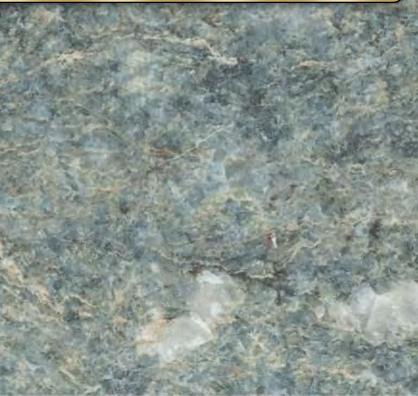

### Deepstar

A universe of texture and color, with subtle variations in matte and gloss finish, reflecting nature's own stone and mineral surfaces, weathered, smooth and polished.

Deepstar Jade 1816K-35

Deepstar Mineral 1817K-35

Deepstar Slate 1818K-35

Deepstar Jade 1816K-35