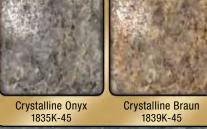

### Crystalline

The flow of marble, the energy of crystals, the glistening magic of nature, the clarity of quartz in a changing sea of colors.

Crystalline Pearl 1837K-45

Crystalline Ice 1836K-45

Crystalline Iris 1840K-45