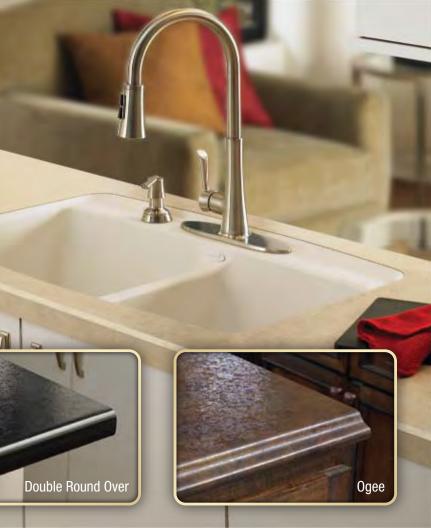

### Finishing Touches

For added sophistication – and more compliments – accent your new countertop with a smoothly integrated Wilsonart HD Sink in formed acrylic that is as durable and easy to care for as it is luxurious.

Finally, frame your choices with a **decorative edge profile**, an extra touch that shows off your countertop at its absolute best.

Luna Winter 1850K-35 Sink: Double Equal HD510, True White

1

.

Luna As subtle, soft and magical as moonlight, Luna brings the shades and nuances of nighttime to light.