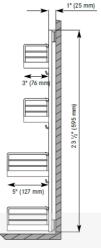

|               | -                         |                         | _                                                             |  |  |  |  |
|---------------|---------------------------|-------------------------|---------------------------------------------------------------|--|--|--|--|
|               |                           |                         |                                                               |  |  |  |  |
|               |                           |                         |                                                               |  |  |  |  |
|               |                           |                         |                                                               |  |  |  |  |
|               | plete set order :         |                         | ir needs (use snacers if required)                            |  |  |  |  |
|               |                           |                         | r needs. (use spacers if required)                            |  |  |  |  |
|               |                           |                         | r needs. (use spacers if required)<br>Interior opening Height |  |  |  |  |
| 1 frame + 1 s | et of slides + sets of sh | nelves according to you |                                                               |  |  |  |  |

## Min. interior depth required: 11" (280 mm)

| Shelf dimensions (W x D x H)          | Chrome/Grey | Chrome/Maple | Chrome/White | Champagne/Maple |
|---------------------------------------|-------------|--------------|--------------|-----------------|
| 3" x 9 7/8" x 2 ¾" (77 x 251 x 70mm)  | 28140100    | 28140150     | 28114030     | 281155150       |
| 5" x 9 7/8" x 2 ¾" (127 x 251 x 70mm) | 282140100   | 282140150    | 28214030     | 282155150       |
|                                       |             |              |              |                 |

60285012 1" (25mm) spacer

www.richelieu.com