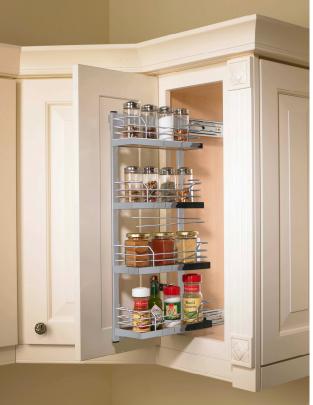

## Spice Pull-Out Arena Plus

Set of 2 shelves

Pull-out shelves system for upper cabinets, ideal for the storage of spices, oil, cans, etc

## **Advantages**

- Pull-out shelves system for upper cabinets, ideal for the storage of spices, oils, cans, etc.
- Side-mounted, the frame can receive up to 4 Arena shelves, with a load capacity up to 18 lb (8 kg).
- Shelves can be adjusted in height, each shelf is made of anti-slip melamine surface and a chrome or champagne surround.
- Shelves are offered in set of 2 units (2 different widths available).
- Possible combinations:
  2 sets of 3" (77 mm) wide shelves,
  2 sets of 5" (127 mm) wide shelves,
  1 set of each.
- Reversible frame (left or right installation).
- Soft-closing mechanism included.