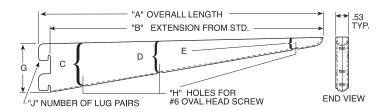

## 182 Series Brackets

| Technical Data |         |             |        |        |       |       |      |       |   |   |                 |
|----------------|---------|-------------|--------|--------|-------|-------|------|-------|---|---|-----------------|
| Size           |         | Shelf Depth | А      | В      | С     | D     | E    | G     | Н | J | K<br>(Lug Type) |
| 5.0"           | 12.7 cm | 6"          | 5.27"  | 4.83"  |       | 1.37" | .49" | 1.93" | 2 | 2 | Lug/Lug         |
| 7.0"           | 17.8 cm | 8"          | 7.26"  | 6.83"  |       | 1.44" | .49" | 1.93" | 2 | 2 | Lug/Lug         |
| 9.0"           | 22.9 cm | 10"         | 9.23"  | 8.80"  |       | 1.38" | .51" | 1.93" | 2 | 2 | Lug/Lug         |
| 10.5"          | 26.7 cm | 12"         | 11.20" | 10.76" |       | 1.42" | .52" | 1.93" | 2 | 2 | Lug/Lug         |
| 12.5"          | 31.8 cm | 14"         | 13.17" | 12.74" |       | 1.44" | .53" | 1.93" | 2 | 2 | Lug/Lug         |
| 14.5"          | 36.8 cm | 16"         | 15.18" | 14.74" |       | 2.50" | .73" | 3.20" | 2 | 3 | Lug/Lug/Tab     |
| 18.5"          | 47.0 cm | 20"         | 19.01" | 18.57" | 2.85" | 1.74" | .64" | 3.20" | 3 | 3 | Lug/Lug/Tab     |
| 24"            | 61.0 cm | 24"         | 24.51" | 24.07" | 2.72" | 1.63" | .56" | 3.20" | 3 | 3 | Lug/Lug/Tab     |