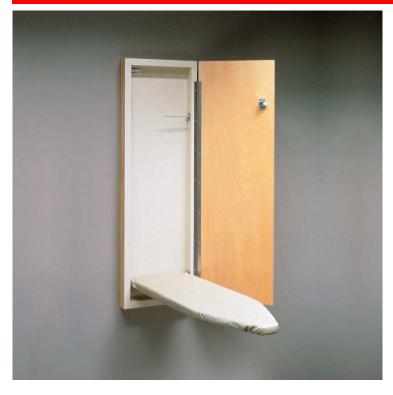

## Ironing board **NE42110**

The new model offers now a steel ventilated board allowing to the humidity caused by the iron to dry up faster.

Surface mount installation ironing board.

## Advantages

- Easy surface mount installation, requires no wall modification.
- Ventilated steel board allowing humidity caused by the iron to dry faster.
- Door mounted on piano hinge with right hand opening.
- Unfinished maple veneer door include a roller catch to keep it closed.
- Locking device to hold the board lift up when opening the door.
- Replace the old model #NE22110 that had a wood board.