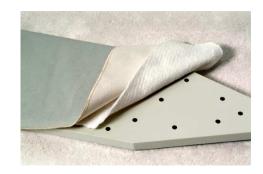

Suggested product
Replacement cover pad
# 001500

| Code    | Description                   | Dimensions<br>W x D x H   | Replace |
|---------|-------------------------------|---------------------------|---------|
| NE42110 | Ironing board surface mounted | 14 1/2 " x 3 3/4 " x 51 " | NE22110 |