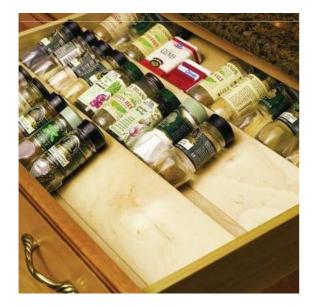

## Richelieu Design-R Wood spice rack

Stop losing time looking for your spices, with this practical, trimmable spice drawer inserts.

## **Products features**

- -Designed for storage of all types of spice jars.
- -Produced from Baltic Birch plywood finished with a durable UV coating.
- -Each insert is easily trimmed to desired size.

| Code    | Description       | Width               | Depth          | Height |
|---------|-------------------|---------------------|----------------|--------|
| 9522261 | SPICE DRAWER      | 562mm cut to size   | 445 to 495mm   | 50mm   |
|         | INS.22X19.5"BIRCH | 22 1/8" cut to size | 17 ½" to 19 ½" | 2"     |
| 9560261 | SPICE DRAWER      | 1524mm cut to size  | 445 to 527mm   | 50mm   |
|         | INS.60X20.75BIRCH | 60" cut to size     | 17 ½" to 20 ¾" | 2"     |