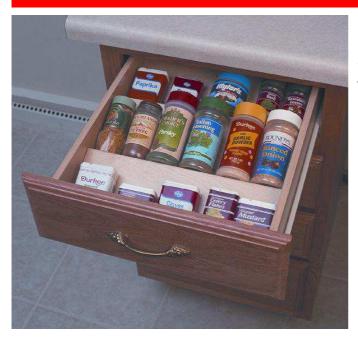

## Richelieu Design-R Wood spice rack

Stop losing time looking for your spices, with this practical, trimmable spice drawer inserts.

## **Products features**

- -Designed for storage of all types of spice jars.
- -Produced from Baltic Birch plywood finished with a durable UV coating.
- -Each insert is easily trimmed to desired size.

| Code    | Description       | Width               | Depth          | Height |
|---------|-------------------|---------------------|----------------|--------|
| 9522261 | SPICE DRAWER      | 562mm cut to size   | 445 to 495mm   | 50mm   |
|         | INS.22X19.5"BIRCH | 22 1/8" cut to size | 17 ½" to 19 ½" | 2"     |
| 9560261 | SPICE DRAWER      | 1524mm cut to size  | 445 to 527mm   | 50mm   |
|         | INS.60X20.75BIRCH | 60" cut to size     | 17 ½" to 20 ¾" | 2"     |