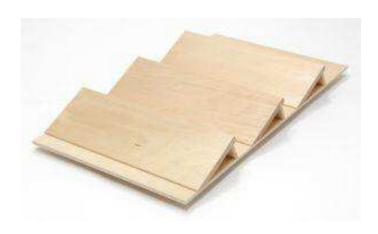

## **Products features**

- -Designed for storage of all types of spice jars.
- -Produced from Baltic Birch plywood finished with a durable UV coating.
- -Each insert is easily trimmed to desired size.

| Code    | Description       | Width               | Depth          | Height |
|---------|-------------------|---------------------|----------------|--------|
| 9522261 | SPICE DRAWER      | 562mm cut to size   | 445 to 495mm   | 50mm   |
|         | INS.22X19.5"BIRCH | 22 1/8" cut to size | 17 ½" to 19 ½" | 2"     |
| 9560261 | SPICE DRAWER      | 1524mm cut to size  | 445 to 527mm   | 50mm   |
|         | INS.60X20.75BIRCH | 60" cut to size     | 17 ½" to 20 ¾" | 2"     |