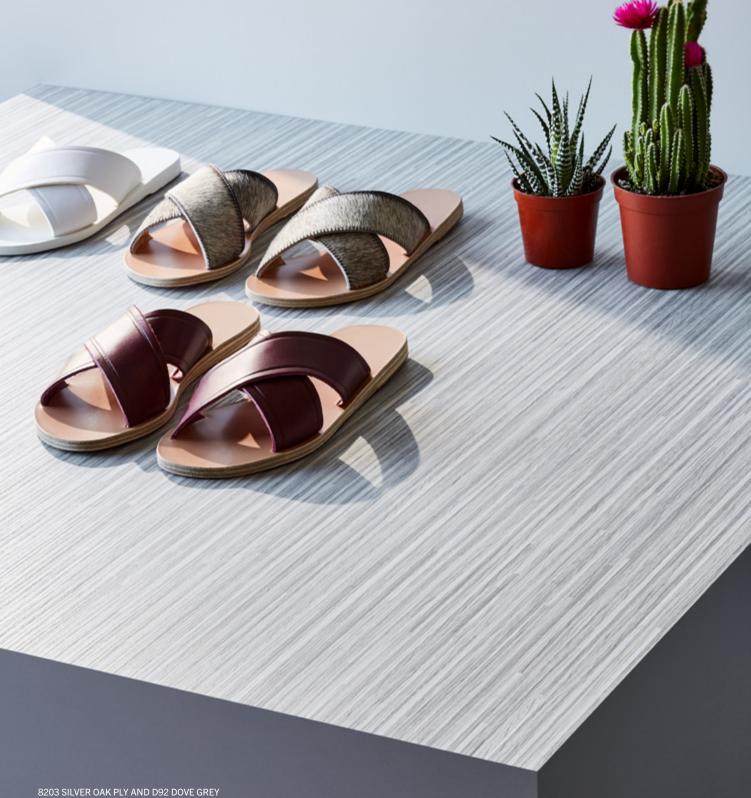

FRONT COVER FEATURES D92 Dove Grey and 8203 Silver Oak Ply. Colors may vary from printed reproductions. Please see a product sample before making a purchase.

Wilsonart® and SOLICOR™ are trademarks of Wilsonart LLC, registered in the United States and other countries. ©2017 Wilsonart LLC 1-800-433-3222 | WILSONART.COM/SOLICOR