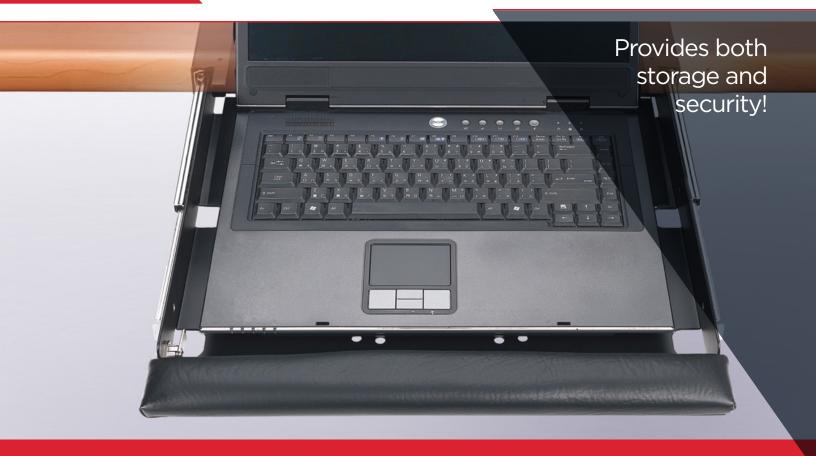

## LOCKING SECURITY FOR LAPTOP

Locking Laptop Drawer provides both storage and security. The high-quality 16-gauge metal construction smoothly rolls on 16" (406 mm) ball-bearing slides. The added leatherette palm support provides ergonomic comfort when using your laptop. Locking mechanism with 2 keys ensures that your computer is safe when not in use. 2 cord management holes allow easy access for peripherals.

## **ADVANTAGES AND BENEFITS**

- Ventilation holes allow for laptop cooling
- Height: 2" (51 mm)
- Width: 17.5" (444 mm)
- Depth: 16.5" (419 mm)
- Drawer slide depth: 2" (51 mm)
- Weight capacity: 11 lb (5 kg)