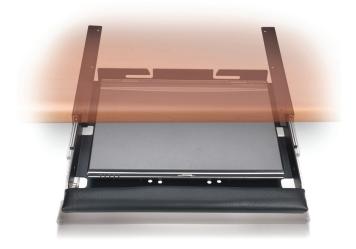

## LOCKING SECURITY FOR LAPTOP

Locking Laptop Drawer provides both storage and security. The high-quality 16-gauge metal construction smoothly rolls on 16" (406 mm) ball-bearing slides. The added leatherette palm support provides ergonomic comfort when using your laptop. Locking mechanism with 2 keys ensures that your computer is safe when not in use. 2 cord management holes allow easy access for peripherals.

## **ADVANTAGES AND BENEFITS**

- Ventilation holes allow for laptop cooling
- Height: 2" (51 mm)
- Width: 17.5" (444 mm)
- Depth: 16.5" (419 mm)
- Drawer slide depth: 2" (51 mm)
- Weight capacity: 11 lb (5 kg)