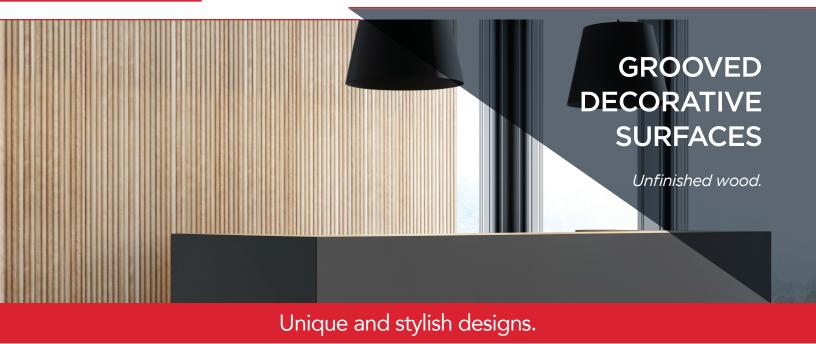

The grooving provides a unique decorative look as well as the flexibility to design with curves and angles. Wherever you want; reception, healthcare, commercial, hospitality and more.

- Grooved decorative surface made of wood veneer, which is applied to a backing of high-density MDF.
- Pine fiber panel core 48" X 96" size, 2 available slat widths.