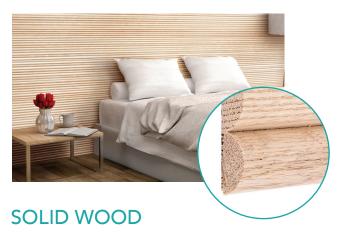

- This product is intended solely for interior vertical application and is NOT a structural of functional product.
- Cherry, Maple, Poplar and Red Oak, 12" x 95" size, 3/4" slat width.

WALL COVERING • DECORATIVE ELEMENTS AND FORMS • FURNITURES