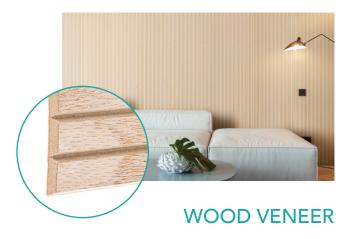

The grooving provides a unique decorative look as well as the flexibility to design with curves and angles. Wherever you want; reception, healthcare, commercial, hospitality and more.

- Grooved decorative surface made of wood veneer, which is applied to a backing of high-density MDF.
- Pine fiber panel core 48" X 96" size, 2 available slat widths.