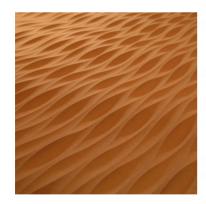

## Description

Our FormArt panels are produced from MDF and are available in contemporary designs. Panel thickness varies according to the pattern chosen. Panels can be installed sequentially and have a white melamine backing to ensure greater stability.

## Advantages and benefits

- Panels are paintable, and can be tinted or treated in a thousand ways.
- Perfect for contemporary designs.
- Made of MDF Superior Plus.
- Can be treated against humidity and moisture.
- Can be made without formaldehyde or fire-rated (see technical documents).