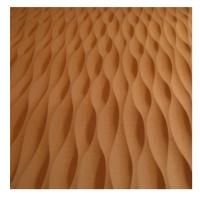

## Description

Our FormArt panels are produced from MDF and are available in contemporary designs. Panel thickness varies according to the pattern chosen. Panels can be installed sequentially and have a white melamine backing to ensure greater stability.

## Advantages and benefits

- Panels are paintable, and can be tinted or treated in a thousand ways.
- Perfect for contemporary designs.
- Made of MDF Superior Plus.
- Can be treated against humidity and moisture.
- Can be made without formaldehyde or fire-rated (see technical documents).