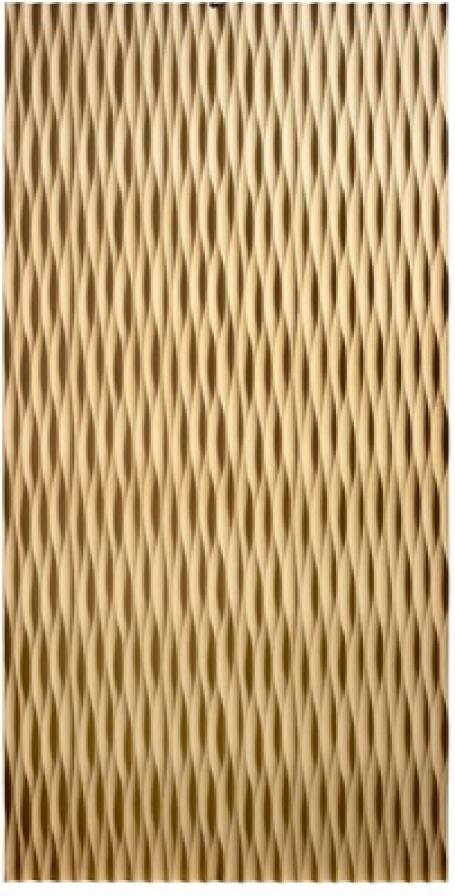

## Description

Our FormArt panels are produced from MDF and are available in contemporary designs. Panel thickness varies according to the pattern chosen. Panels can be installed sequentially and have a white melamine backing to ensure greater stability.

## Advantages and benefits

- Panels are paintable, and can be tinted or treated in a thousand ways.
- Perfect for contemporary designs.
- Made of MDF Superior Plus.
- Can be treated against humidity and moisture.
- Can be made without formaldehyde or fire-rated (see technical documents).