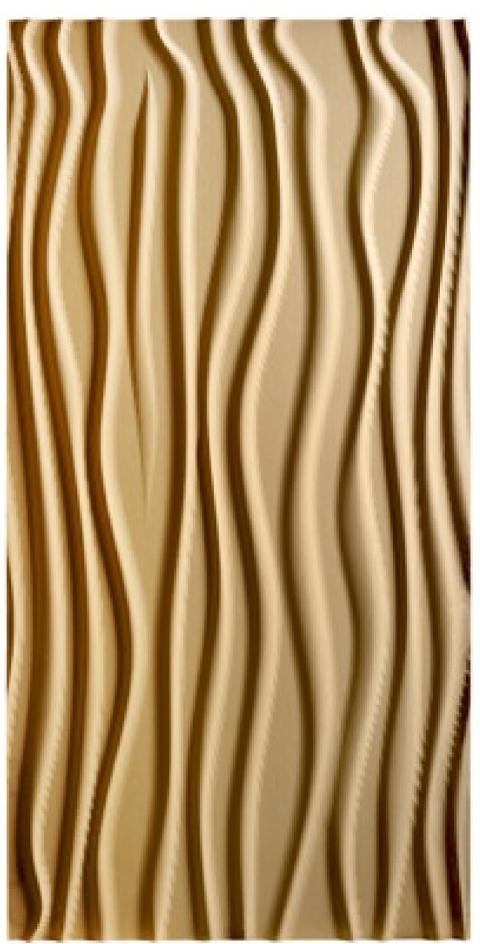

**RIC20UGBW** 

Height 96 in (2.438 m)
Width 48 in (1.219 m)
Thickness 1 in (25.4 mm)
Sequential to 48" and 96"

Finish Natural (Unfinished)
Material Superior Plus MDF

Packaging format Sheet

RIC20UGBW

## **Description**

Our FormArt panels are produced from MDF and are available in contemporary designs. Panel thickness varies according to the pattern chosen. Panels can be installed sequentially and have a white melamine backing to ensure greater stability.