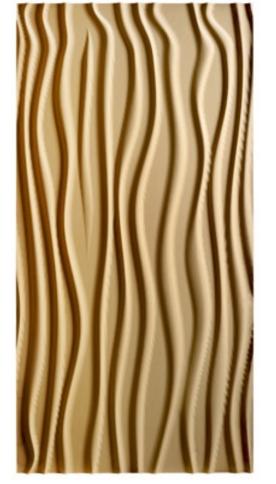

## **Description**

Our FormArt panels are produced from MDF and are available in contemporary designs. Panel thickness varies according to the pattern chosen. Panels can be installed sequentially and have a white melamine backing to ensure greater stability.

## Advantages and benefits

- Panels are paintable, and can be tinted or treated in a thousand ways.
- Perfect for contemporary designs.
- Made of MDF Superior Plus.
- Can be treated against humidity and moisture.
- Can be made without formaldehyde or fire-rated (see technical documents).