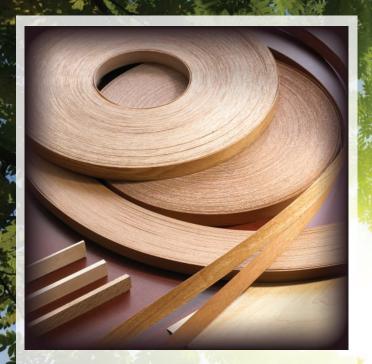

## Edgebanding

- Finish options: prefinished, unfinished or unsanded
- Backing options: fleece, multiply (up to 6 plies), Peel & Stick or preglued
- Up to 6 mm thick
- North American and exotic species (over 100 species available)