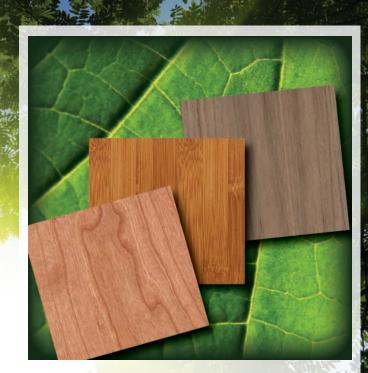

## Veneers

- Finish options: unfinished or prefinished
- Backing options: 2-ply, preglued, non-glued, paper backing 10-20 mils thick, laminate, phenolic PB beige or high pressure laminate (HPL)
- North American and exotic species (over 100 species available)