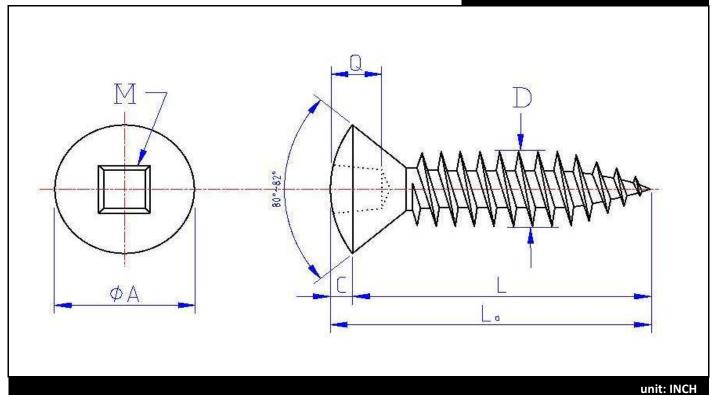

| SCREW<br>SIZE | M<br>PUNCH |     | Q<br>DRIVE<br>DEPTH | HEAD<br>DIAM. | C<br>HEAD CROWN<br>HEIGHT | THREAD DIAM. | THREAD<br>PER INCH | TORK INCH/ POUND |
|---------------|------------|-----|---------------------|---------------|---------------------------|--------------|--------------------|------------------|
| # 5           | # 1        | Min | 0.050               | 0.214         | Ref.                      | 0.118        | 20                 | 18               |
| # 5           | # 1        | Max | 0.065               | 0.237         | 0.041                     | 0.129        | 20                 | 18               |

Nominal Length "L" is 0.625 inch. Length tolerance is for "Lo" witch is "L+C"

Oval Countersunk Head, Square recess, Single Thread Wood Screw, Zinc plated Head Painted WHITE

Date: \_\_\_\_1 février 2018 \_\_\_\_\_\_\_ Done by: \_\_\_\_\_\_**P.B.**\_\_\_\_\_