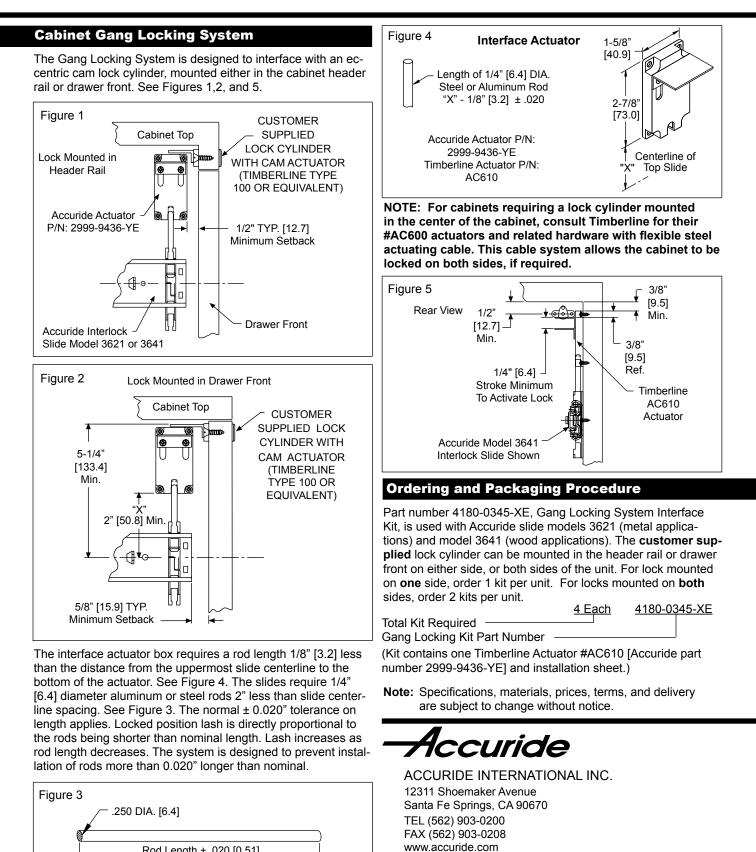

## Gang Locking System Interface Kit

APPLICATIONS: For use in lateral files, heavy duty cabinets, and tool boxes where an interlock/anti-tilt system is used as a security locking system. Use with Accuride interlock slide models 3621 for metal or 3641 for wood applications.

Part Number 4180-0345-XE For Use With Interlock Slide Models 3621 and 3641

Copyright © 2002 Accuride International Inc. 3700-1068(9416)-MK559-R2-0402

Rod Length ± .020 [0.51]

L - 2.00" [50.8] = Rod Length