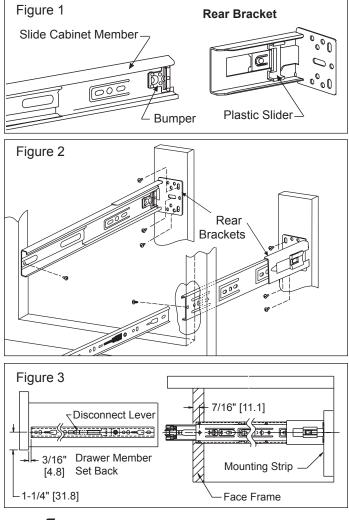

#### Attach Rear Brackets to Slide Member

First, separate slide members by depressing latch into the drawer member.

#### Attach Rear Bracket

1. Push rear bracket onto the slide cabinet member. Ensure locking lug on plastic slider engages the mating hole in the slide member **and** the bumper on the slide seats into the plastic slider on the bracket. See Figure 1.

#### Mount Slide to Cabinet

- 1. Secure a .75" thick X 2" wide vertical mounting strip to the rear wall or cabinet back for each slide.
- 2. Position the front of the slide against the front vertical mounting strip. Install screw in the first mounting hole. Do not tighten screw completely at this time.
- Extend the rear bracket until it contacts the rear vertical mounting strip. \*NOTE: The maximum adjustment range is 2" from the back of the cabinet to the rear of the slide. Check that both cabinet members are vertically and horizontally parallel. Mount the rear bracket using the two vertical slots. Make any necessary adjustment. See Figure 2.
- 4. Secure the rear bracket with a screw in a round hole. Tighten the screw in the front to secure the slide. See Figure 2.

#### Mount Slide to Drawer

- 1. Install drawer member using vertical slots.
- 2. Insert drawer member after making sure ball bearing retainers are fully forward. Close drawer completely.
- 3. Adjust vertical position and install two more screws in round holes after free movement is achieved. See Figure 3.
- **NOTE:** This product is RoHS compliant. Specification, materials, prices, terms, and delivery are subject to change without notice.