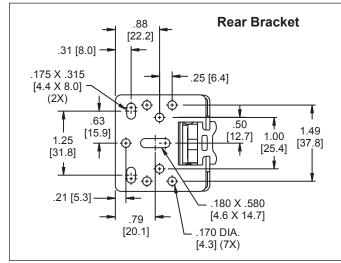

**APPLICATIONS:** Converts 3732 slides for face frame applications. Rear bracket easily snaps on the existing slide.\* Rear bracket has a 2" adjustment range. No tools needed for installation of bracket to slides.

### Ordering and Packaging Procedure

Rear brackets can be ordered as a kit or in bulk. Mounting screws are **not** included.

For rear bracket **kit**, order part number 4180-0431-XE. Each kit contains 2 rear brackets and installation sheet. Order one kit part per pair of slides.

For **bulk**, order 2 rear brackets, part number 4080-0234-CE, per pair of slides ordered.

*'Iccuride*'

ACCURIDE INTERNATIONAL INC.

12311 Shoemaker Avenue Santa Fe Springs, CA 90670 TEL (562) 903-0200 FAX (562) 903-0208 www.accuride.com Manufacturing, Engineering, and Sales United States • Germany • Japan • Mexico • United Kingdom • China