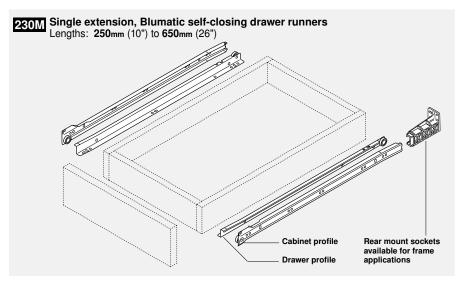

## 230 series drawer runners

- · Single extension, bottom mounted
- · Durable epoxy coating in cream or white
- Smooth running synthetic rollers on tempered steel axles
- · Captive RH profiles/tolerance LH profiles
- 1/2" side clearance
- · Double warning lift out stop

**230M** series have Blumatic self-closing action. Angled drawer and cabinet profiles create a parallel drop 3/32".

**230E** series have stay-closed detents in the drawer profiles that hold the drawer in the closed position.