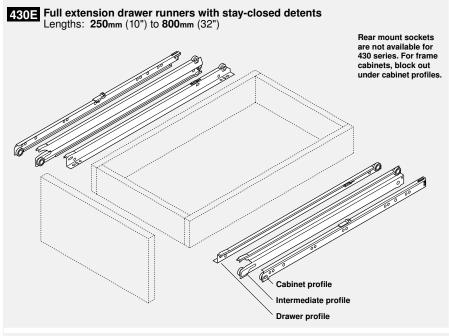

## 430 series drawer runners

- Full extension, bottom mounted
- · Durable epoxy coating in cream or white
- Smooth running synthetic rollers on tempered steel axles
- · Double captive profiles
- 1/2" side clearance
- · Lock out stops to prevent drawer removal
- Intermediate profiles lock out for easy drawer installation
- 1-1/4" over extension
- Detents in the drawer and intermediate profiles hold the drawer closed