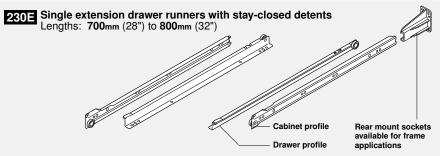

## 230 series drawer runners

- · Single extension, bottom mounted
- · Durable epoxy coating in cream or white
- Smooth running synthetic rollers on tempered steel axles
- · Captive RH profiles/tolerance LH profiles
- 1/2" side clearance
- · Double warning lift out stop

**230M** series have Blumatic self-closing action. Angled drawer and cabinet profiles create a parallel drop 3/32".

**230E** series have stay-closed detents in the drawer profiles that hold the drawer in the closed position.